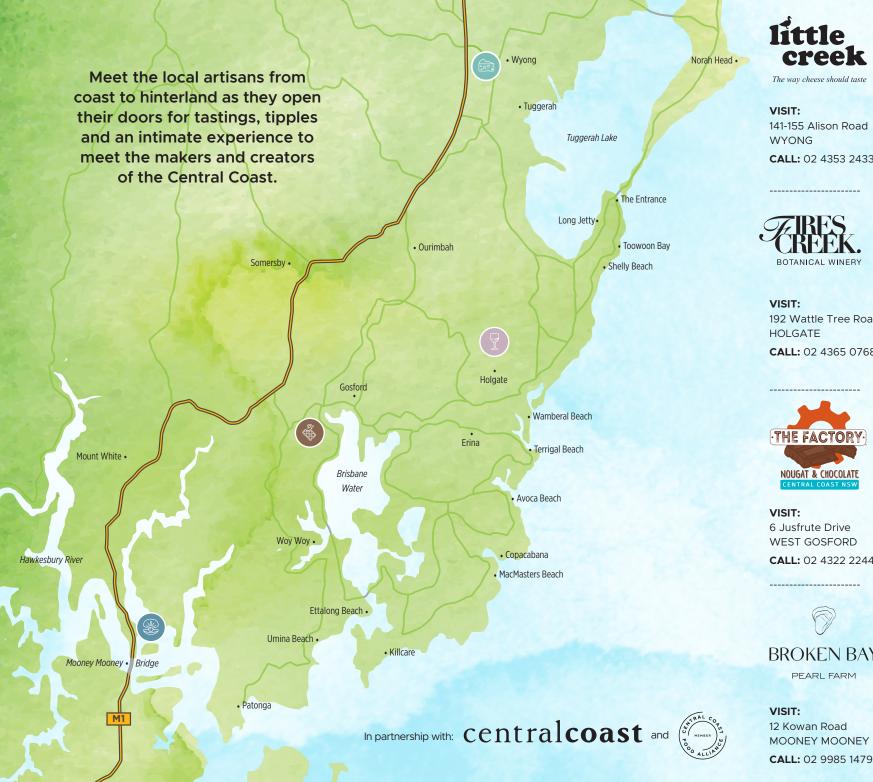

# Meet the **Makers Trail**

— Central Coast —

For tours and workshops, call ahead and pre-book to secure your place.

A collective of Central Coast makers and creators have teamed up to offer a 'Meet the Makers' experience that trails the Central Coast from coast to hinterland.

Tempt your taste-buds with multi award-winning cheeses, or try your hand at a cheese making workshop. Savour sweet nougat and chocolates handcrafted locally at leisure, or on a factory tour.

Sample botanical, fruit and flower wines, or book in for a meet the winemaker or chocolate and wine experience for two. Take to the water to experience NSW's only pearl farm, harvesting the precious, local Akoya pearl by third-generation pearl farmers.

For more information: www.meetthemakerscentralcoast.com.au

The way cheese should taste

Multi award-winning, hand-crafted cheeses. Visit the factory headquarters and tasting room housed at the historic Wyong Milk Factory. For an interactive experience, pre-book a hands-on workshop or private tasting and go behind-the-scenes with this family of cheesemakers.

# VISIT:

141-155 Alison Road **WYONG** 

CALL: 02 4353 2433

## VISIT:

192 Wattle Tree Road **HOLGATE** 

CALL: 02 4365 0768

## VISIT:

6 Jusfrute Drive WEST GOSFORD

CALL: 02 4322 2244

PEARL FARM

### VISIT:

12 Kowan Road MOONEY MOONEY