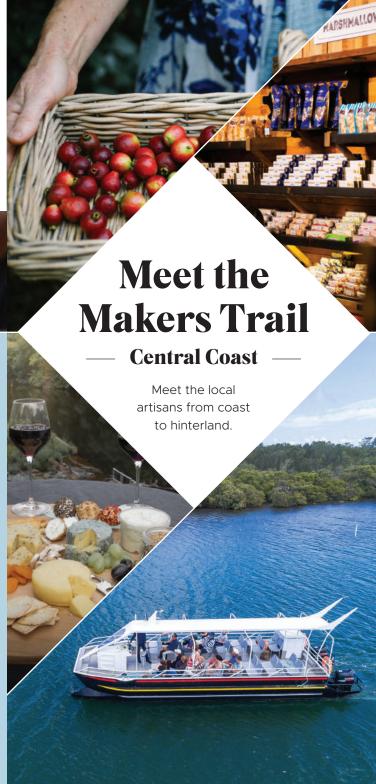

# Meet the **Makers Trail**

— Central Coast —

For tours and workshops, call ahead and pre-book to secure your place.

A collective of Central Coast makers and creators have teamed up to offer a 'Meet the Makers' experience that trails the Central Coast from coast to hinterland.

Tempt your taste-buds with multi award-winning cheeses, or try your hand at a cheese making workshop. Savour sweet nougat and chocolates handcrafted locally at leisure, or on a factory tour.

Sample botanical and fruit flower wines, or book in for a meet the winemaker or chocolate and wine experience for two. Take to the water to experience NSW's only pearl farm, harvesting the precious, local Akoya pearl by third-generation pearl farmers.