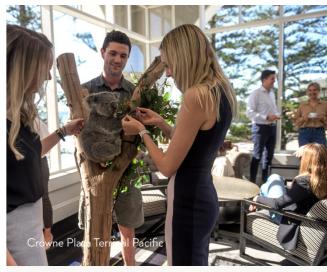

#### Nature & wildlife

The Central Coast is studded with National Parks, State Forests and Reserves laced with walking, hiking and cycling trails that are suitable for every level of fitness and interest. Make tracks up to the popular Skillion at Terrigal for a panoramic lookout and a fresh perspective. Test team collaboration and resilience with eco-friendly camping adventures or tour a working cattle farm, feed cows and try home grown honey at Mountain Goat Farm Trails. Go behind the scenes for up-close encounters with Australia's most distinctive wildlife at the Australian Reptile Park or have the zookeepers bring a selection of creatures to you for amazing and educational animal experiences at your conference venue.

#### **DAY 3 - UP CLOSE WITH NATURE**

Follow the morning's meetings and workshops at Crowne Plaza Terrigal Pacific with a private 90 minute behind the scenes tour with the <u>Australian Reptile Park</u> zookeepers. A great way to wrap up your team weekend before returning to the big smoke!