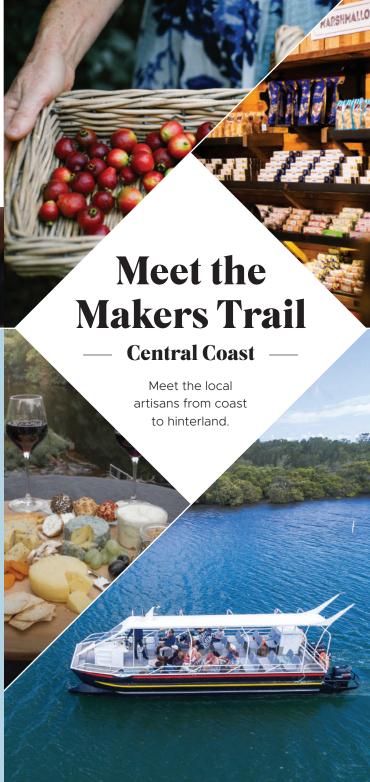

# Meet the **Makers Trail**

— Central Coast —

For tours and workshops, call ahead and pre-book to secure your place.

A collective of Central Coast makers and creators have teamed up to offer a 'Meet the Makers' experience that trails the Central Coast from coast to hinterland.

Tempt your taste-buds with multi award-winning cheeses, or try your hand at a cheese making workshop. Savour sweet nougat and chocolates handcrafted locally at leisure, or on a factory tour.

Sample botanical and fruit flower wines, or book in for a meet the winemaker or chocolate and wine experience for two. Take to the water to experience NSW's only pearl farm, harvesting the precious, local Akoya pearl by third-generation pearl farmers.